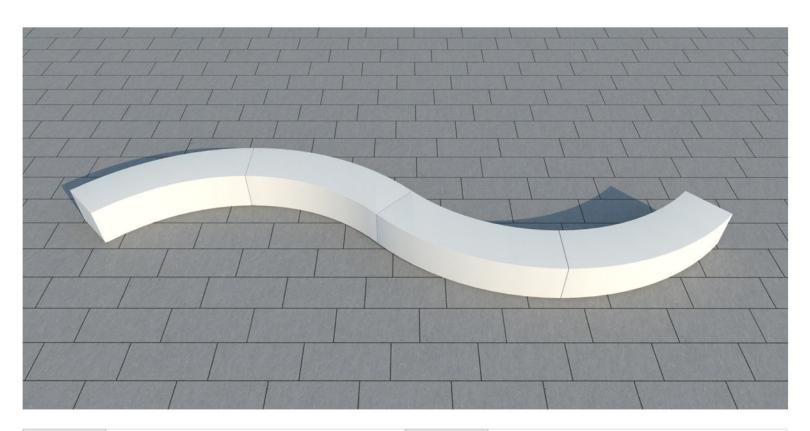

## **MONACO BENCH**

Inspired by the curved streets of Monte Carlo and the famous Grand Hotel Hairpin, the Monaco Bench is a 1/8th circumfance modular seating unit that can be used to create a complete circle, alternating half circles, or anything in between.