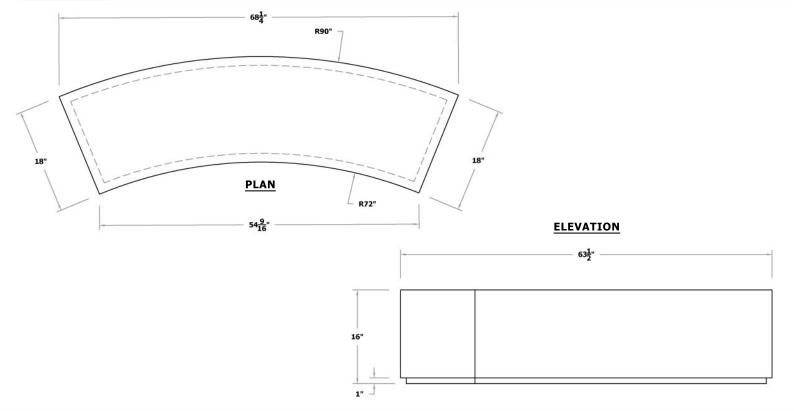

## **MONACO BENCH**

Inspired by the curved streets of Monte Carlo and the famous Grand Hotel Hairpin, the Monaco Bench is a 1/8th circumfance modular seating unit that can be used to create a complete circle, alternating half circles, or anything in between.